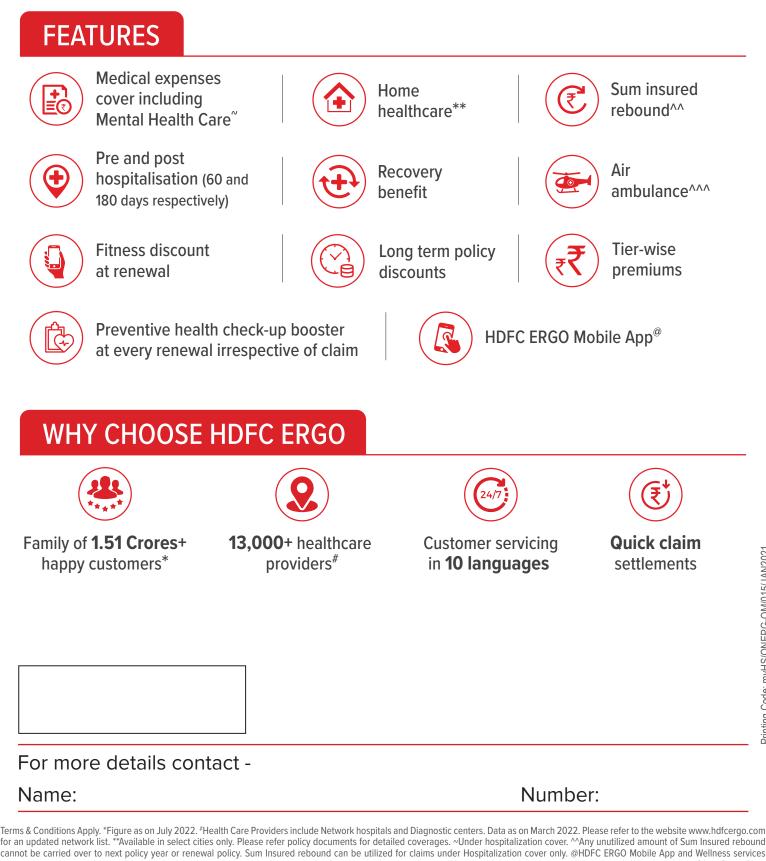

## ONE PLAN THAT COVERS YOU AND YOUR FAMILY'S HEALTH NEEDS.

0

my: health Suraksha

Your health has always been our top priority! HDFC ERGO my:health Suraksha, aims at giving a 360° protection against soaring medical expenses. This policy is a delight for individual, families and senior citizens looking for the right health cover.

Printing Code: myHS/ONEPG-OM/015/JAN2021

for an updated network list. \*\*Available in select cities only. Please refer policy documents for detailed coverages. ~Under hospitalization cover. ^^Any unutilized amount of Sum Insured rebound cannot be carried over to next policy year or renewal policy. Sum Insured rebound can be utilized for claims under Hospitalization cover only. @HDFC ERGO Mobile App and Wellness services intention is not to provide specific medical advice but rather to provide users with information to better understand their health and their diagnosed disorders. ^^^N to available in Silver Smart Plan. Gold Smart Sum Insured options are 6 Lacs / 7.5 Lacs / 9 Lacs / 10 Lacs / 12.5 Lacs / 15 Lacs. Platinum smart sum insured options are 17.50 Lacs / 20 Lacs / 22.50 Lacs / 25 Lacs / 30 Lacs / 35 Lacs / 40 Lacs / 45 Lacs / 50 Lacs / 75 Lacs. Figures mentioned are in INR. This is just an indicative list, for complete list please refer prospectus or policy wording. HDFC ERGO General Insurance Company Limited. IRDAI Reg. No. 146. CIN: U66030MH2007PLC177117. Registered & Corporate Office: 1st Floor, HDFC House, 165-166 Backbay Reclamation, H. T. Parekh Marg, Churchgate, Mumbai – 400 020. For more details on the risk factors, terms and conditions, please read the sales brochure/ prospectus before concluding the sale. Trade Logo displayed above belongs to HDFC Ltd and ERGO International AG and used by the Company under license. UIN: my:health Suraksha - HDFHLIP23031V062223 | my:Health Hospital Cash Benefit (Add-on) - HDFHLIA21271V022021 | my: health Critical Illness - HDFHLIA22141V032122 | Unlimited Restore (Add On) HDFHLIA22188V012122. UID: 11090.